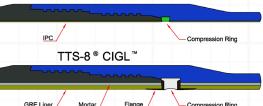

#### Applications

- · HP/HT gas well
- Production well
- Workover
- Sour service\*\*

## Available

•  $2^{3}/_{8}$  " OD to  $3^{1}/_{7}$ " OD

## Features

- Integral connection
- Upset ends
- Dual step design
- 90° torque shoulder
- Internal & external metal-to-metal seal
- Flush ID

## Test-proven sealability under combined

#### loads

#### Torque-to-Yield

Torque-to-yield testing was performed to verify the torsional limits of all TTS-8 connections.

# TTS-8 BENEFITS

- Gas-tight
- ✓ 100% efficiency under tension/ compression & internal/external pressure
- Deep stabbing
- Eliminates galling risk
- High torque strength
- Reduced erosion corrosion
- Cl option for H2S & CO2 environments
  - \*\* With optional Corrosion Inhibitor (CI) ring for internal coating.

TTS-8®

TTS-8 ® CI ™





International Association of Drilling

**PROFESSIONAL AFFILIATIONS** 

# **Tejas Tubular Products, Inc.**

Corporate Office 8799 North Loop East, Suite 300 Houston, Texas 77029 USA

**Tubing & Accessories Plant** 8640 North Green River Drive Houston, Texas 77028 USA

**Casing Plant** 8740 Miller Road #2 Houston, Texas 77049 USA

**Tubing Plant and ERW Mill** 600 Caporal Drive Stephenville, Texas 76401 USA New Carlisle Works (Casing) 31140 Edison Rd New Carlisle, Indiana 46552 USA

Phone: 713-631-0071 Toll-Free: 800-469-7549 Fax: 281-822-3401 Email: sales@tejastubular.com Web: www.tejastubular.com





**TWO-STEP CONNECTION** 

## **TTS-8 TWO-STEP CONNECTION**

# TTS-8 CI

### TTS-8 CIGL