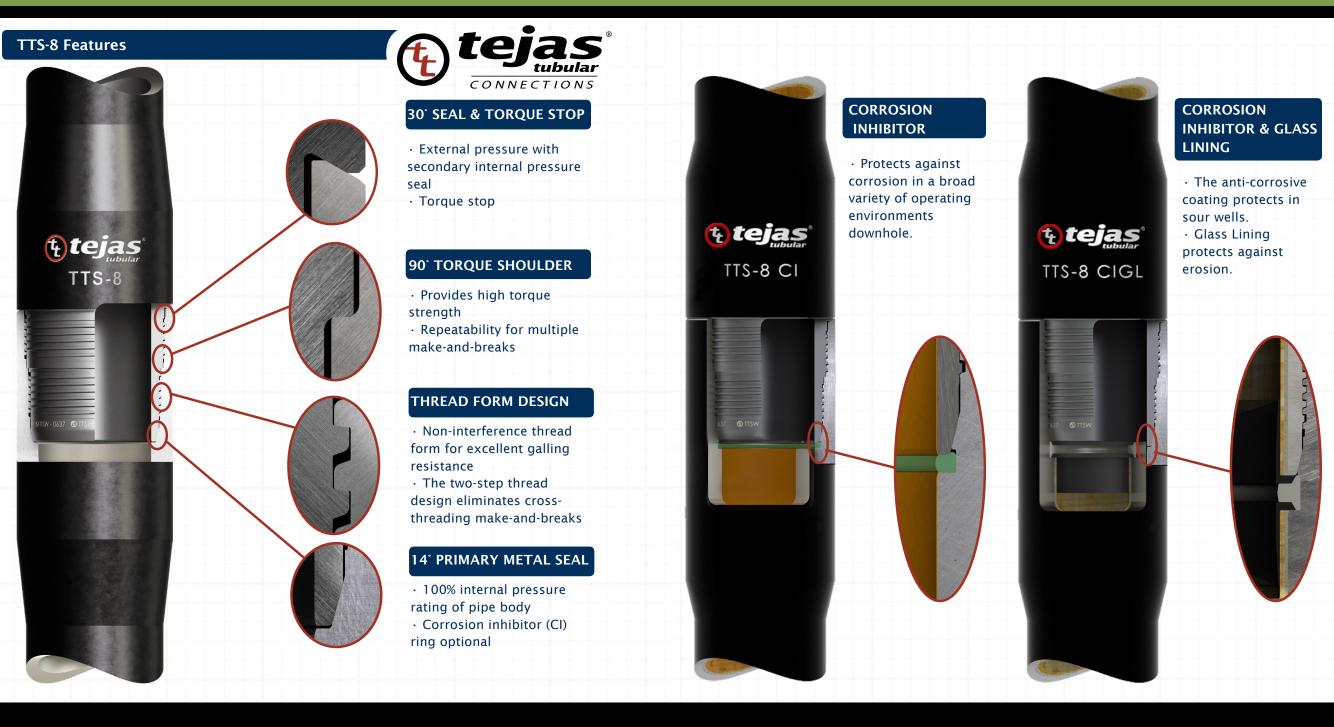

## Features

- Integral connection
- Upset ends
- Dual step design
- 90° torque shoulder
- Internal & external metal-to-metal seal
- Flush ID

# TTS-8 CI

### TTS-8 CIGL